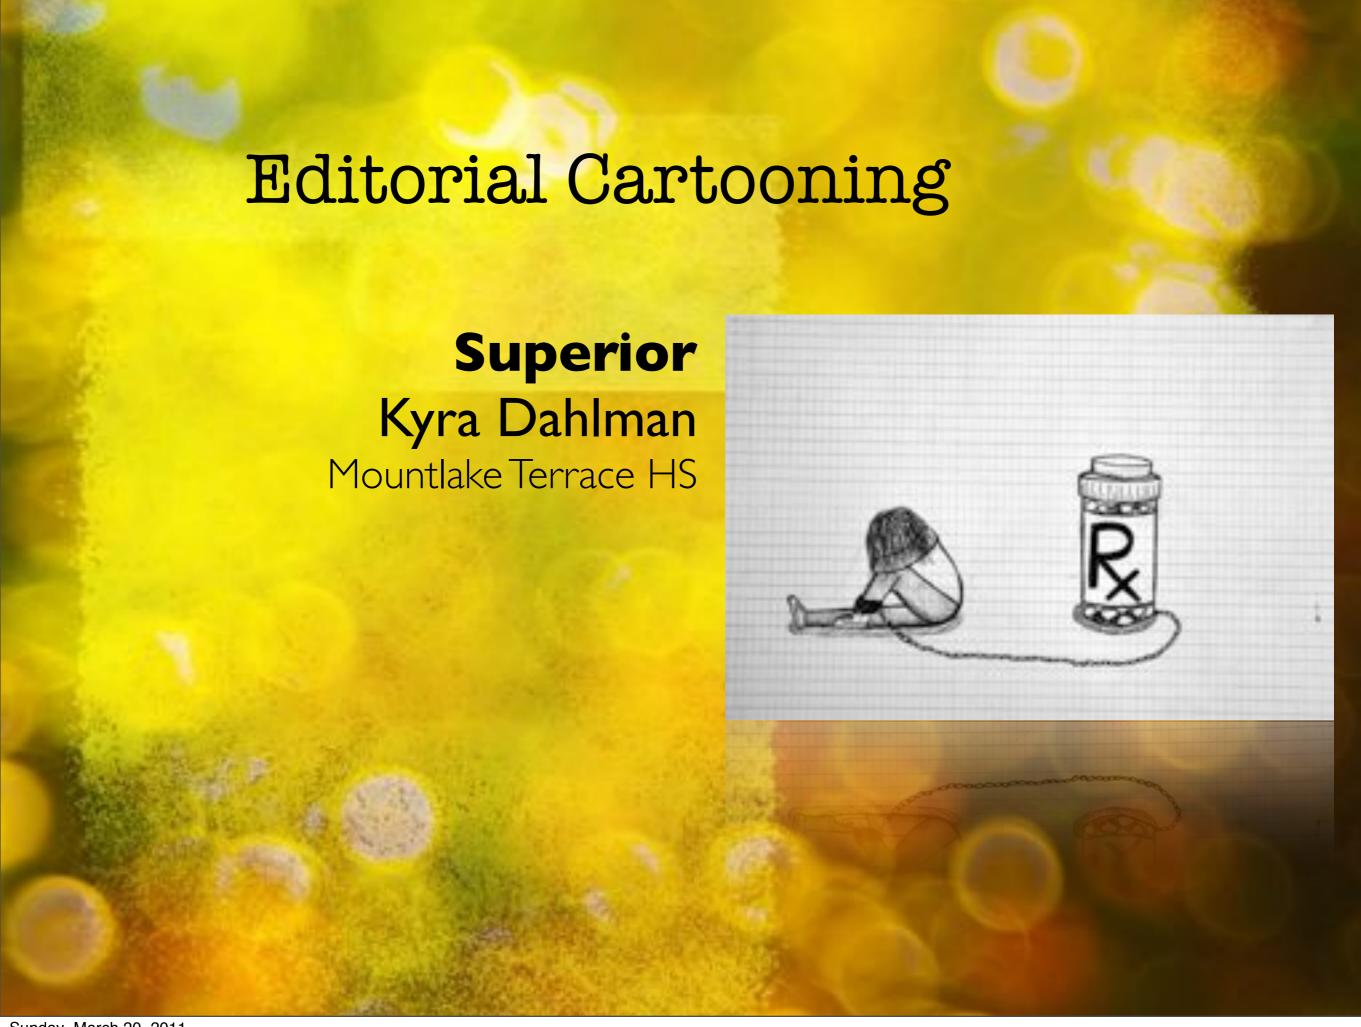

# WJEA State Conference and Contest Media Landscape

March 19, 2011 Auburn Mountainview HS



















## Newspaper | Newsmagazine Feature Writing

### **Honorable Mention**

Nolan Bunes

Shorewood HS

Kaelyn Cole

Kamiakin HS

Steffi Goreczny

Gov. John R. Rogers HS

Matthew Connor

Timberline HS

















## Review Writing

#### **Honorable Mention**

Nathan Hale HS

**Emory Krueger** 

Peninsula HS

Chris Utterback

Puyallup HS

Molly Pat

Gov. John R. Rogers HS

Karin Nord Theo Henderson

Roosevelt HS

Melissa Halley

Auburn Mountainview HS

Shayla McGinness

Auburn Riverside HS







## **Honorable Mention**

Devin Dematio

Timberline HS

Kyle Hancher

Inglemoor HS

Reed McCoy

Roosevelt HS

Ana Duenas

Puyallup HS

Sarah Allen

Gov. John R. Rogers HS

























































































The Canine Chronicle Mount Baker MS















Best of Show 2011





Best of Show 2011