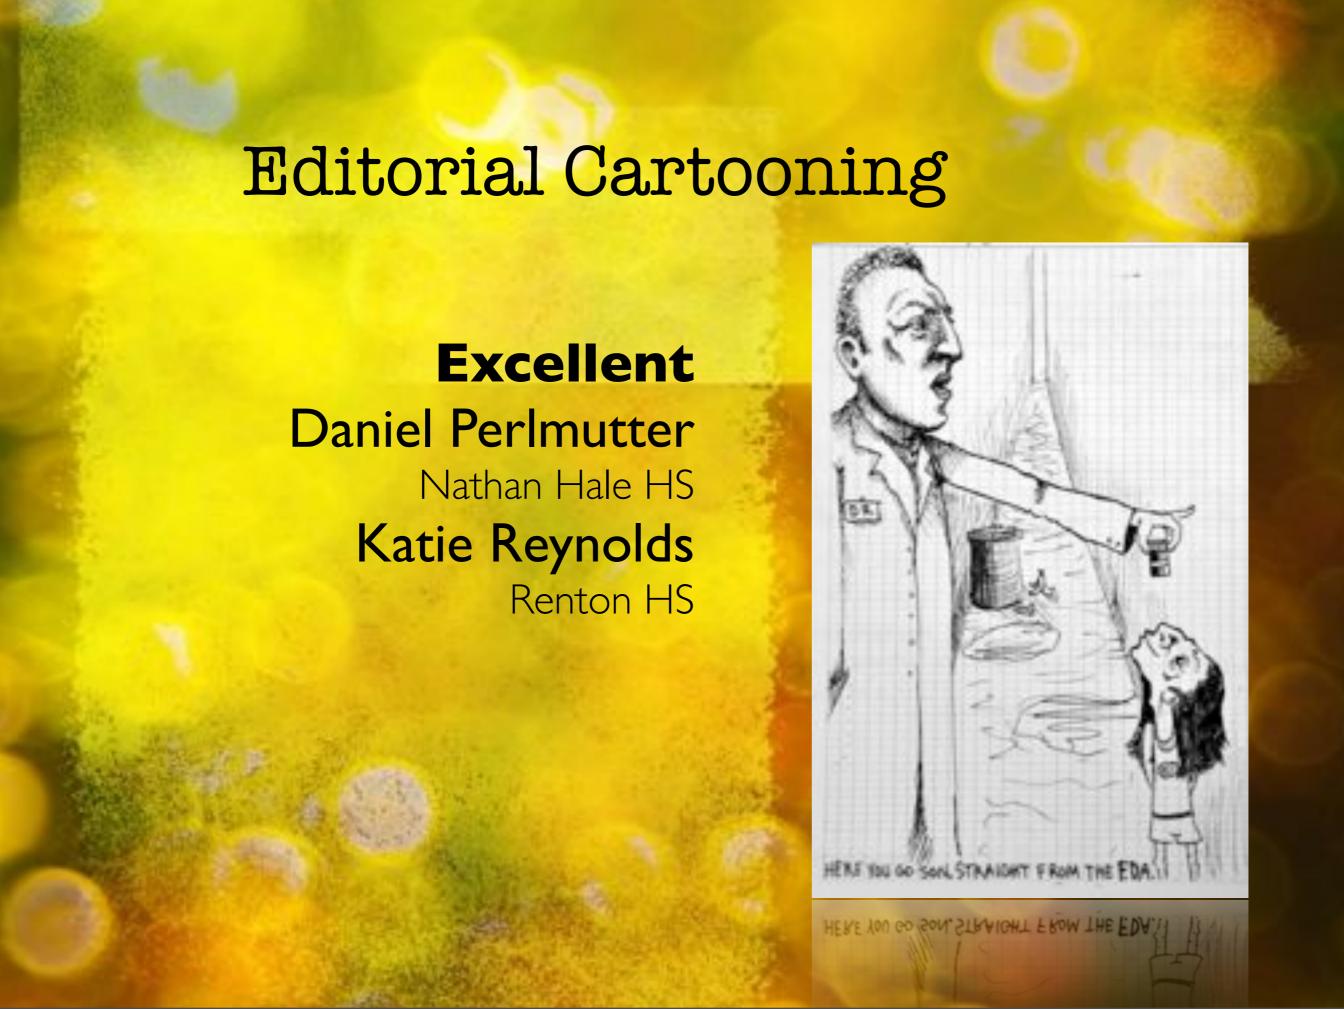

# WJEA State Conference and Contest Media Landscape

March 19, 2011 Auburn Mountainview HS



















## Newspaper | Newsmagazine Feature Writing

### **Honorable Mention**

Nolan Bunes

Shorewood HS

Kaelyn Cole

Kamiakin HS

Steffi Goreczny

Gov. John R. Rogers HS

Matthew Connor

Timberline HS

















## Review Writing

#### **Honorable Mention**

Nathan Hale HS

**Emory Krueger** 

Peninsula HS

Chris Utterback

Puyallup HS

Molly Pat

Gov. John R. Rogers HS

Karin Nord Theo Henderson

Roosevelt HS

Melissa Halley

Auburn Mountainview HS

Shayla McGinness

Auburn Riverside HS







## **Honorable Mention**

Devin Dematio

Timberline HS

Kyle Hancher

Inglemoor HS

Reed McCoy

Roosevelt HS

Ana Duenas

Puyallup HS

Sarah Allen

Gov. John R. Rogers HS

























































































The Canine Chronicle Mount Baker MS















Best of Show 2011





Best of Show 2011